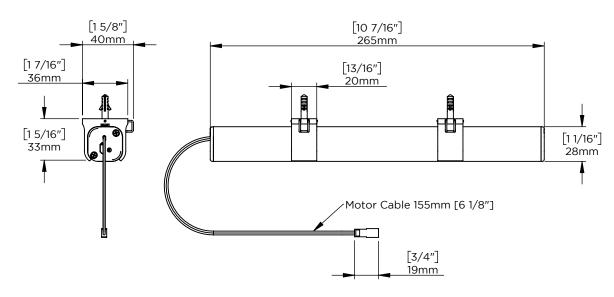

#### **DIMENSIONS**

## DC MOTOR CABLE EXT

6" (155mm) - MTDC-CBLXT648" (1.2m) - MTDC-CBLXT4896" (2.4m) - MTDC-CBLXT96