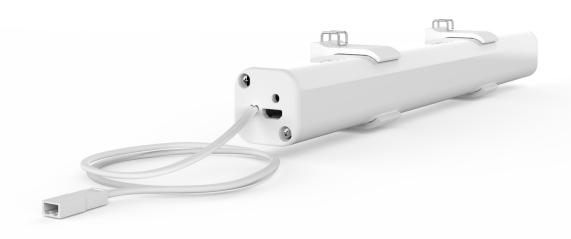

# Rechargeable Battery Pack

Used in place of external plug in power supplies or battery wands with disposable batteries.

#### DISCREET DESIGN

Small profile allows for optimal placemnet in window pocket.

#### **DIMENSIONS**