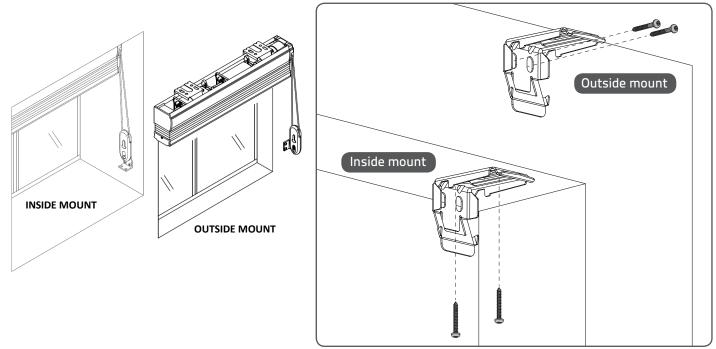

## Installation EcoSmart 2.0 Cord Loop/ Chain Loop

Read the instructions carefully before assembling and using the product. Assembling process can be completed by non-professionals. For indoor use only.