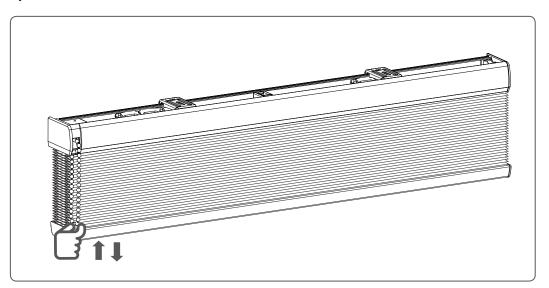

## Installation EcoSmart 2.0 Cord Loop/ Chain Loop

Read the instructions carefully before assembling and using the product. Assembling process can be completed by non-professionals. For indoor use only.

## 

- Young children can strangle in the loop of pull cords, chains and tapes, and cords that operate window coverings.
- To avoid strangulation and entanglement, keep cords out of the reach of young children. Cords may become wrapped around a child's neck
- Move beds, cots and furniture away from window covering cords.
- Do not tie cords together. Make sure cords do not twist together and form a loop.









## Operate



## Removal