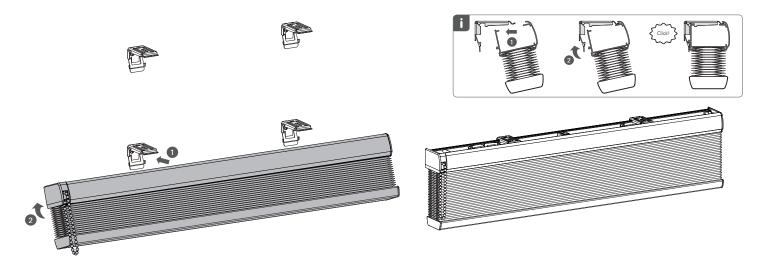

## Installation EcoSmart 2.0 Cord Loop/ Chain Loop

Read the instructions carefully before assembling and using the product. Assembling process can be completed by non-professionals. For indoor use only.

## 

- Young children can strangle in the loop of pull cords, chains and tapes, and cords that operate window coverings.
- To avoid strangulation and entanglement, keep cords out of the reach of young children. Cords may become wrapped around a child's neck
- Move beds, cots and furniture away from window covering cords.
- Do not tie cords together. Make sure cords do not twist together and form a loop.









## Operate



## Removal