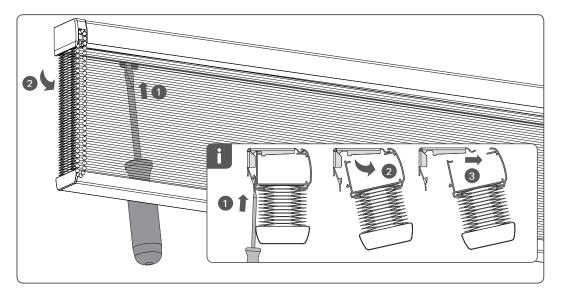

## Installation EcoSmart 2.0 Cord Loop/ Chain Loop

Read the instructions carefully before assembling and using the product. Assembling process can be completed by non-professionals. For indoor use only.

## 

- Young children can strangle in the loop of pull cords, chains and tapes, and cords that operate window coverings.
- To avoid strangulation and entanglement, keep cords out of the reach of young children. Cords may become wrapped around a child's neck
- Move beds, cots and furniture away from window covering cords.
- Do not tie cords together. Make sure cords do not twist together and form a loop.









## Operate



## Removal