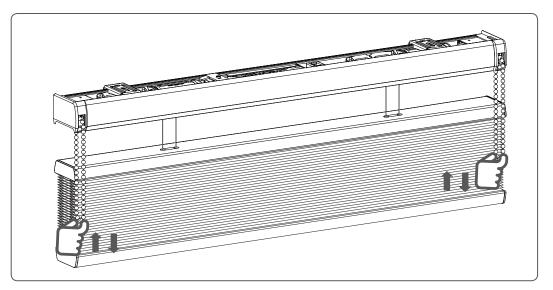

## Installation EcoSmart 2.0 TDBU Cord Loop/ Chain Loop

Read the instructions carefully before assembling and using the product. Assembling process can be completed by non-professionals. For indoor use only.

# 

- Young children can strangle in the loop of pull cords, chains and tapes, and cords that operate window coverings.
- To avoid strangulation and entanglement, keep cords out of the reach of young children. Cords may become wrapped around a child's neck
- Move beds, cots and furniture away from window covering cords.
  Do not tie cords together.
- Do not the cords together. Make sure cords do not twist together and form a loop.









### EcoSmart 2.0

INSTALLATIONMANUAL



#### Operate



#### Removal