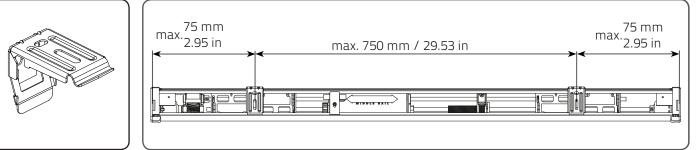

## Installation EcoSmart 2.0 TDBU Cord Loop/ Chain Loop

Read the instructions carefully before assembling and using the product. Assembling process can be completed by non-professionals. For indoor use only.

# 

- Young children can strangle in the loop of pull cords, chains and tapes, and cords that operate window coverings.
- To avoid strangulation and entanglement, keep cords out of the reach of young children. Cords may become wrapped around a child's neck
- Move beds, cots and furniture away from window covering cords.
  Do not tie cords together.
- Do not the cords together. Make sure cords do not twist together and form a loop.









### EcoSmart 2.0

INSTALLATIONMANUAL



#### Operate



#### Removal