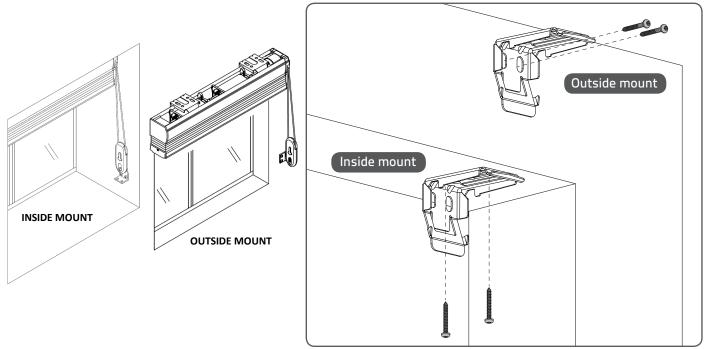

## Installation EcoSmart 2.0 TDBU Cord Loop/ Chain Loop

Read the instructions carefully before assembling and using the product. Assembling process can be completed by non-professionals. For indoor use only.

# 

- Young children can strangle in the loop of pull cords, chains and tapes, and cords that operate window coverings.
- To avoid strangulation and entanglement, keep cords out of the reach of young children. Cords may become wrapped around a child's neck
- Move beds, cots and furniture away from window covering cords.
  Do not tie cords together.
- Do not the cords together. Make sure cords do not twist together and form a loop.









### EcoSmart 2.0

INSTALLATIONMANUAL



#### Operate



#### Removal