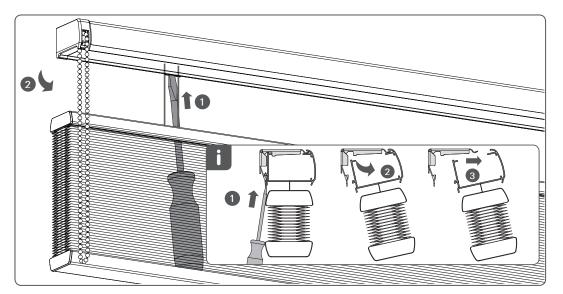

## Installation EcoSmart 2.0 TDBU Cord Loop/ Chain Loop

Read the instructions carefully before assembling and using the product. Assembling process can be completed by non-professionals. For indoor use only.

# 

- Young children can strangle in the loop of pull cords, chains and tapes, and cords that operate window coverings.
- To avoid strangulation and entanglement, keep cords out of the reach of young children. Cords may become wrapped around a child's neck
- Move beds, cots and furniture away from window covering cords.
  Do not tie cords together.
- Do not the cords together. Make sure cords do not twist together and form a loop.









### EcoSmart 2.0

INSTALLATIONMANUAL



#### Operate



#### Removal