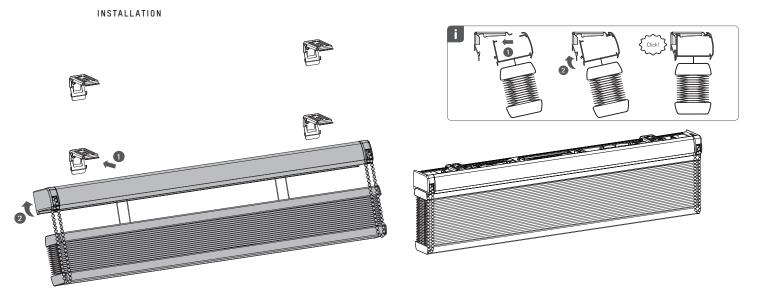

## Installation EcoSmart 2.0 TDBU Cord Loop/ Chain Loop

Read the instructions carefully before assembling and using the product. Assembling process can be completed by non-professionals. For indoor use only.