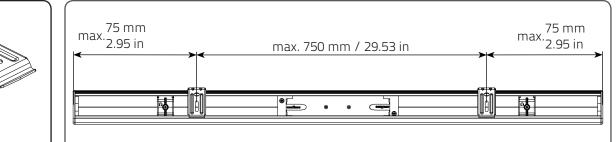

## Installation EcoSmart 2.0 Cordless Bottom Up

Read the instructions carefully before assembling and using the product. Assembling process can be completed by non-professionals. For indoor use only.

# WARNING

- Young children can strangle in the loop of pull cords, chains and tapes, and cords that operate window coverings.
- To avoid strangulation and entanglement, keep cords out of the reach of young children. Cords may become wrapped around a child's neck
- Move beds, cots and furniture away from window covering cords.
  Do not tie cords together.
- Do not the cords together. Make sure cords do not twist together and form a loop.







#### INSTALLATIONMANUAL



## Operate



### Removal