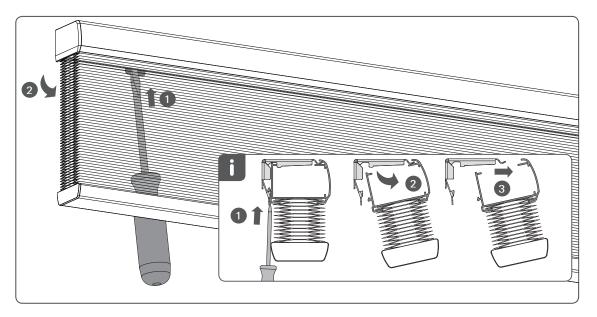

## Installation EcoSmart 2.0 Cordless Bottom Up

Read the instructions carefully before assembling and using the product. Assembling process can be completed by non-professionals. For indoor use only.

# WARNING

- Young children can strangle in the loop of pull cords, chains and tapes, and cords that operate window coverings.
- To avoid strangulation and entanglement, keep cords out of the reach of young children. Cords may become wrapped around a child's neck
- Move beds, cots and furniture away from window covering cords.
  Do not tie cords together.
- Do not the cords together. Make sure cords do not twist together and form a loop.







#### INSTALLATIONMANUAL



## Operate



### Removal