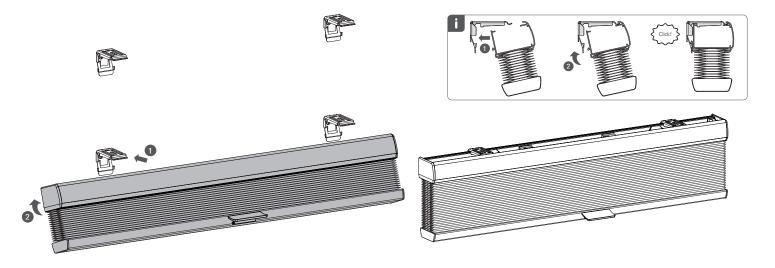

## Installation EcoSmart 2.0 Cordless Bottom Up

Read the instructions carefully before assembling and using the product. Assembling process can be completed by non-professionals. For indoor use only.

# WARNING

- Young children can strangle in the loop of pull cords, chains and tapes, and cords that operate window coverings.
- To avoid strangulation and entanglement, keep cords out of the reach of young children. Cords may become wrapped around a child's neck
- Move beds, cots and furniture away from window covering cords.
  Do not tie cords together.
- Do not the cords together. Make sure cords do not twist together and form a loop.







#### INSTALLATIONMANUAL



## Operate



### Removal