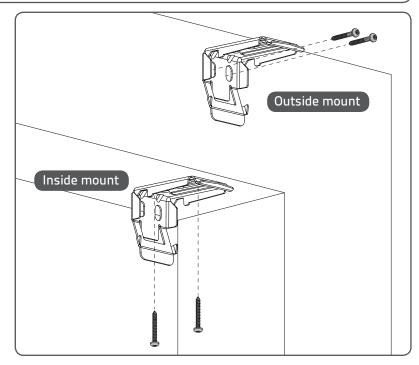

## Installation EcoSmart 2.0 Cordless Bottom Up

Read the instructions carefully before assembling and using the product. Assembling process can be completed by non-professionals. For indoor use only.

# WARNING

- Young children can strangle in the loop of pull cords, chains and tapes, and cords that operate window coverings.
- To avoid strangulation and entanglement, keep cords out of the reach of young children. Cords may become wrapped around a child's neck
- Move beds, cots and furniture away from window covering cords.
  Do not tie cords together.
- Do not the cords together. Make sure cords do not twist together and form a loop.







#### INSTALLATIONMANUAL



## Operate



### Removal