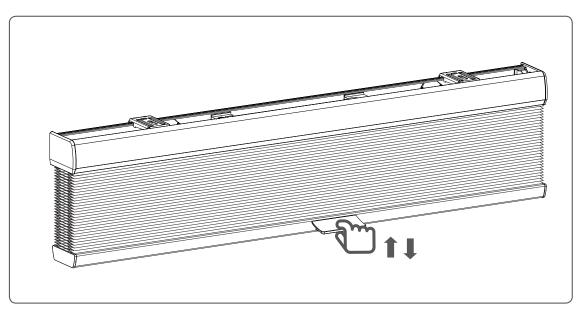

## Installation EcoSmart 2.0 Cordless Bottom Up

Read the instructions carefully before assembling and using the product. Assembling process can be completed by non-professionals. For indoor use only.

# WARNING

- Young children can strangle in the loop of pull cords, chains and tapes, and cords that operate window coverings.
- To avoid strangulation and entanglement, keep cords out of the reach of young children. Cords may become wrapped around a child's neck
- Move beds, cots and furniture away from window covering cords.
  Do not tie cords together.
- Do not the cords together. Make sure cords do not twist together and form a loop.







#### INSTALLATIONMANUAL



## Operate



### Removal