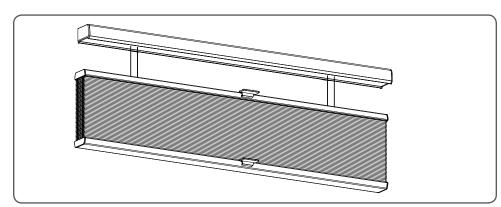

### Installation EcoSmart 2.0 Cordless TDBU

Read the instructions carefully before assembling and using the product. Assembling process can be completed by non-professionals. For indoor use only.

# **△ WARNING**

- Young children can strangle in the loop of pull cords, chains and tapes, and cords that operate window coverings.
- To avoid strangulation and entanglement, keep cords out of the reach of young children.
  Cords may become wrapped around a child's neck
- Move beds, cots and furniture away from window covering cords.
- Do not tie cords together.
  - Make sure cords do not twist together and form a loop.













Middle Rail Handle





#### INSTALLATIONMANUAL



## Operate



### Removal