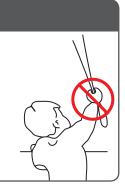

# **△ WARNING**

- Young children can strangle in the loop of pull cords, chains and tapes, and cords that operate window coverings.
- To avoid strangulation and entanglement, keep cords out of the reach of young children.
  Cords may become wrapped around a child's neck
- Move beds, cots and furniture away from window covering cords.
- Do not tie cords together.
  - Make sure cords do not twist together and form a loop.