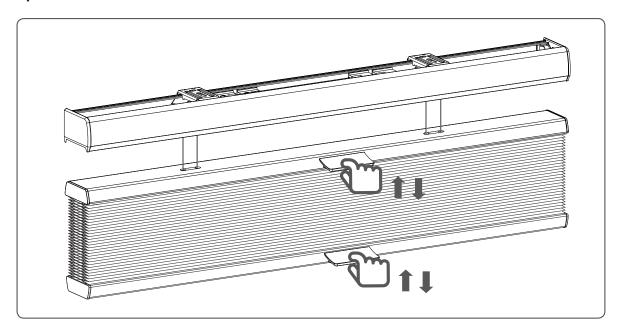

### Installation EcoSmart 2.0 Cordless TDBU

Read the instructions carefully before assembling and using the product. Assembling process can be completed by non-professionals. For indoor use only.

# **△ WARNING**

- Young children can strangle in the loop of pull cords, chains and tapes, and cords that operate window coverings.
- To avoid strangulation and entanglement, keep cords out of the reach of young children.
  Cords may become wrapped around a child's neck
- Move beds, cots and furniture away from window covering cords.
- Do not tie cords together.
  - Make sure cords do not twist together and form a loop.













Middle Rail Handle





#### INSTALLATIONMANUAL



## Operate



### Removal