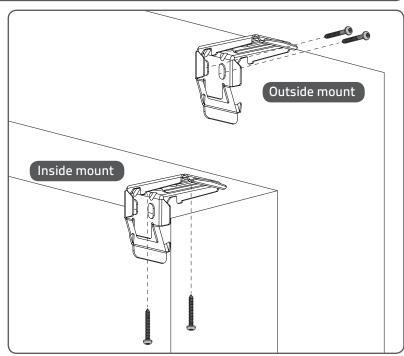

### Installation EcoSmart 2.0 Cordless TDBU

Read the instructions carefully before assembling and using the product. Assembling process can be completed by non-professionals. For indoor use only.