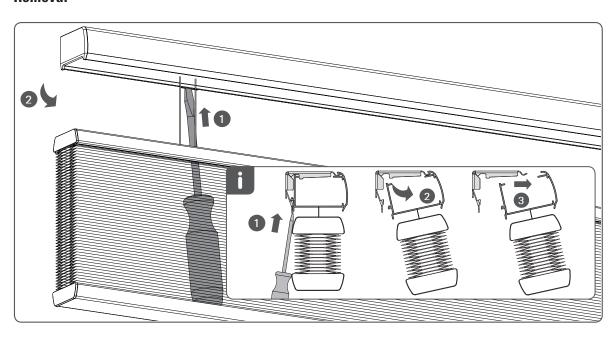

### Installation EcoSmart 2.0 Cordless TDBU

Read the instructions carefully before assembling and using the product. Assembling process can be completed by non-professionals. For indoor use only.

# **△ WARNING**

- Young children can strangle in the loop of pull cords, chains and tapes, and cords that operate window coverings.
- To avoid strangulation and entanglement, keep cords out of the reach of young children.
  Cords may become wrapped around a child's neck
- Move beds, cots and furniture away from window covering cords.
- Do not tie cords together.
  - Make sure cords do not twist together and form a loop.













Middle Rail Handle





#### INSTALLATIONMANUAL



## Operate



### Removal