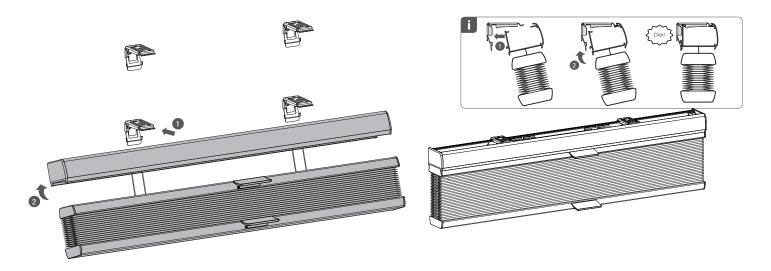

### Installation EcoSmart 2.0 Cordless TDBU

Read the instructions carefully before assembling and using the product. Assembling process can be completed by non-professionals. For indoor use only.

# **△ WARNING**

- Young children can strangle in the loop of pull cords, chains and tapes, and cords that operate window coverings.
- To avoid strangulation and entanglement, keep cords out of the reach of young children.
  Cords may become wrapped around a child's neck
- Move beds, cots and furniture away from window covering cords.
- Do not tie cords together.
  - Make sure cords do not twist together and form a loop.













Middle Rail Handle





#### INSTALLATIONMANUAL



## Operate



### Removal