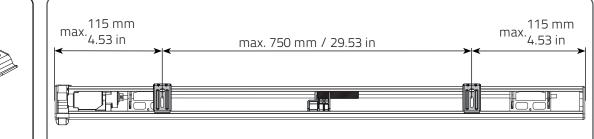

## Installation EcoSmart 2.0 Twin Pull Bottom Up

Read the instructions carefully before assembling and using the product. Assembling process can be completed by non-professionals. For indoor use only.