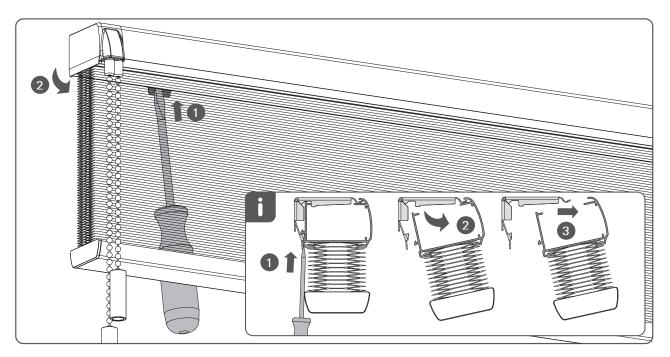

## Installation EcoSmart 2.0 Twin Pull Bottom Up

Read the instructions carefully before assembling and using the product. Assembling process can be completed by non-professionals. For indoor use only.

## 

- Young children can strangle in the loop of pull cords, chains and tapes, and cords that operate window coverings.
- To avoid strangulation and entanglement, keep cords out of the reach of young children. Cords may become wrapped around a child's neck
- Move beds, cots and furniture away from window covering cords.
- Do not tie cords together. Make sure cords do not twist together and form a loop.







## INSTALLATIONMANUAL



Operate



Removal