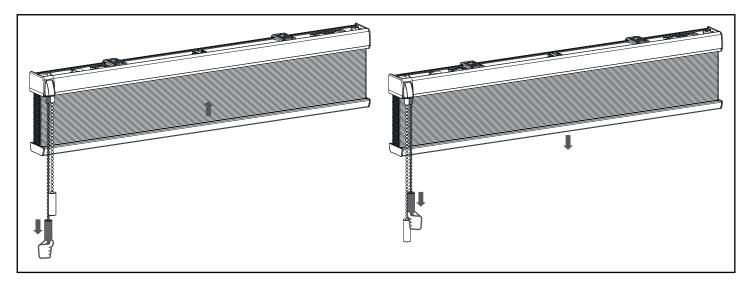

## Installation EcoSmart 2.0 Twin Pull Bottom Up

Read the instructions carefully before assembling and using the product. Assembling process can be completed by non-professionals. For indoor use only.

## 

- Young children can strangle in the loop of pull cords, chains and tapes, and cords that operate window coverings.
- To avoid strangulation and entanglement, keep cords out of the reach of young children. Cords may become wrapped around a child's neck
- Move beds, cots and furniture away from window covering cords.
- Do not tie cords together. Make sure cords do not twist together and form a loop.







## INSTALLATIONMANUAL



Operate



Removal