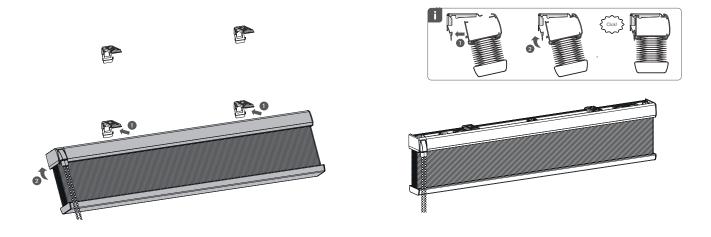

## Installation EcoSmart 2.0 Twin Pull Bottom Up

Read the instructions carefully before assembling and using the product. Assembling process can be completed by non-professionals. For indoor use only.

## 

- Young children can strangle in the loop of pull cords, chains and tapes, and cords that operate window coverings.
- To avoid strangulation and entanglement, keep cords out of the reach of young children. Cords may become wrapped around a child's neck
- Move beds, cots and furniture away from window covering cords.
- Do not tie cords together. Make sure cords do not twist together and form a loop.







## INSTALLATIONMANUAL



Operate



Removal