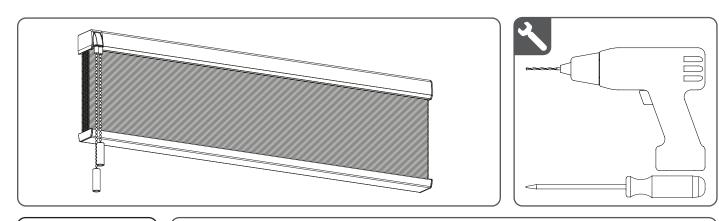

## Installation EcoSmart 2.0 Twin Pull Bottom Up

Read the instructions carefully before assembling and using the product. Assembling process can be completed by non-professionals. For indoor use only.