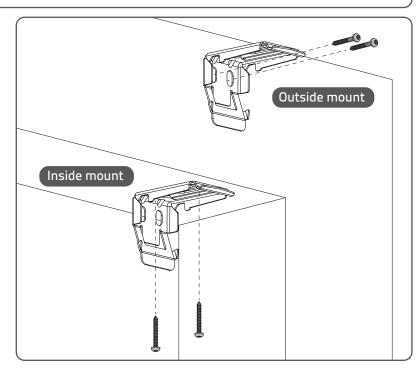

## Installation EcoSmart 2.0 Twin Pull Bottom Up

Read the instructions carefully before assembling and using the product. Assembling process can be completed by non-professionals. For indoor use only.