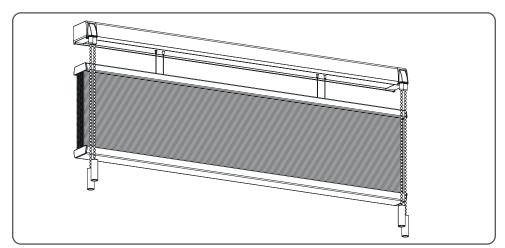

## Installation EcoSmart 2.0 TDBU Twin Pull

Read the instructions carefully before assembling and using the product. Assembling process can be completed by non-professionals. For indoor use only.