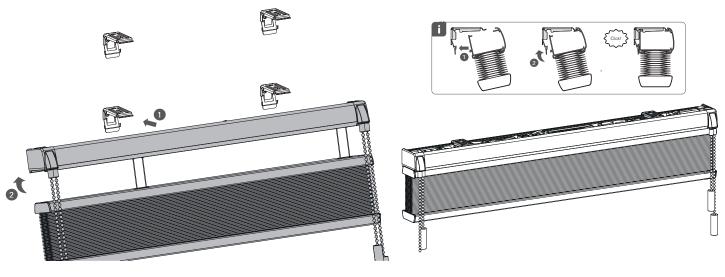

## Installation EcoSmart 2.0 TDBU Twin Pull

Read the instructions carefully before assembling and using the product. Assembling process can be completed by non-professionals. For indoor use only.

## **⚠ WARNING**

- Young children can strangle in the loop of pull cords, chains and tapes, and cords that operate window coverings.
- and cords that operate window coverings.
  To avoid strangulation and entanglement, keep cords out of the reach of young children.
  Cords may become wrapped around a child's neck
- Move beds, cots and furniture away from window covering cords.
- Do not tie cords together.
- Make sure cords do not twist together and form a loop.













## INSTALLATIONMANUAL



**Operate** 



Removal