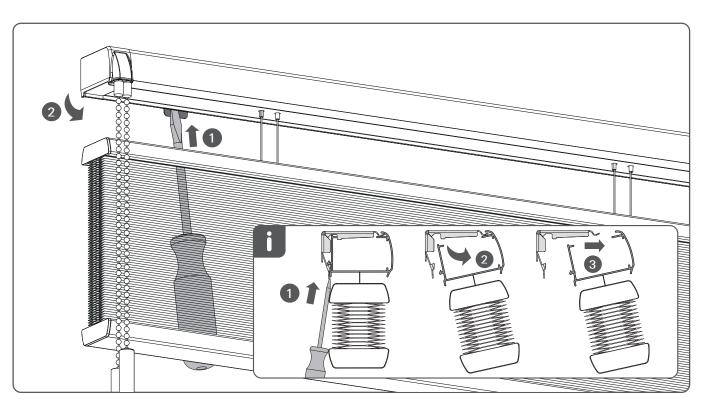

## Installation EcoSmart 2.0 TDBU Twin Pull

Read the instructions carefully before assembling and using the product. Assembling process can be completed by non-professionals. For indoor use only.

## **⚠ WARNING**

- Young children can strangle in the loop of pull cords, chains and tapes, and cords that operate window coverings.
- and cords that operate window coverings.
  To avoid strangulation and entanglement, keep cords out of the reach of young children.
  Cords may become wrapped around a child's neck
- Move beds, cots and furniture away from window covering cords.
- Do not tie cords together.
- Make sure cords do not twist together and form a loop.













## INSTALLATIONMANUAL



**Operate** 



Removal