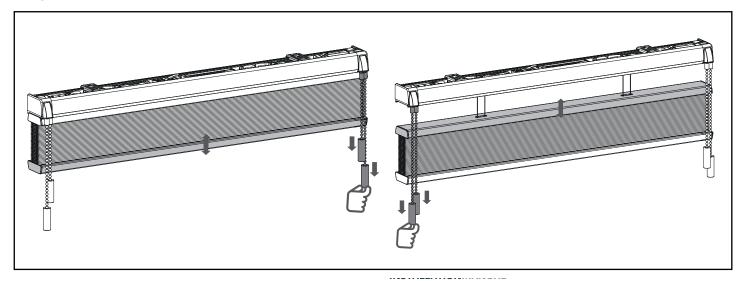

## Installation EcoSmart 2.0 TDBU Twin Pull

Read the instructions carefully before assembling and using the product. Assembling process can be completed by non-professionals. For indoor use only.

## **⚠ WARNING**

- Young children can strangle in the loop of pull cords, chains and tapes, and cords that operate window coverings.
- and cords that operate window coverings.
  To avoid strangulation and entanglement, keep cords out of the reach of young children.
  Cords may become wrapped around a child's neck
- Move beds, cots and furniture away from window covering cords.
- Do not tie cords together.
- Make sure cords do not twist together and form a loop.













## INSTALLATIONMANUAL



**Operate** 



Removal