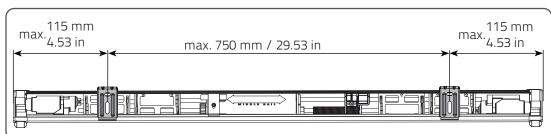

## Installation EcoSmart 2.0 TDBU Twin Pull

Read the instructions carefully before assembling and using the product. Assembling process can be completed by non-professionals. For indoor use only.

## **⚠ WARNING**

- Young children can strangle in the loop of pull cords, chains and tapes, and cords that operate window coverings.
- and cords that operate window coverings.
  To avoid strangulation and entanglement, keep cords out of the reach of young children.
  Cords may become wrapped around a child's neck
- Move beds, cots and furniture away from window covering cords.
- Do not tie cords together.
- Make sure cords do not twist together and form a loop.













## INSTALLATIONMANUAL



**Operate** 



Removal