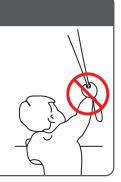

## **⚠ WARNING**

- Young children can strangle in the loop of pull cords, chains and tapes, and cords that operate window coverings.
- and cords that operate window coverings.
  To avoid strangulation and entanglement, keep cords out of the reach of young children.
  Cords may become wrapped around a child's neck
- Move beds, cots and furniture away from window covering cords.
- Do not tie cords together.
- Make sure cords do not twist together and form a loop.