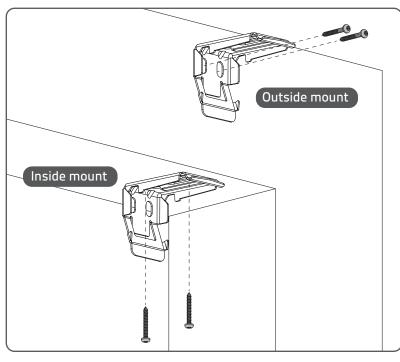

## Installation EcoSmart 2.0 TDBU Twin Pull

Read the instructions carefully before assembling and using the product. Assembling process can be completed by non-professionals. For indoor use only.

## **⚠ WARNING**

- Young children can strangle in the loop of pull cords, chains and tapes, and cords that operate window coverings.
- and cords that operate window coverings.
  To avoid strangulation and entanglement, keep cords out of the reach of young children.
  Cords may become wrapped around a child's neck
- Move beds, cots and furniture away from window covering cords.
- Do not tie cords together.
- Make sure cords do not twist together and form a loop.













## INSTALLATIONMANUAL



**Operate** 



Removal